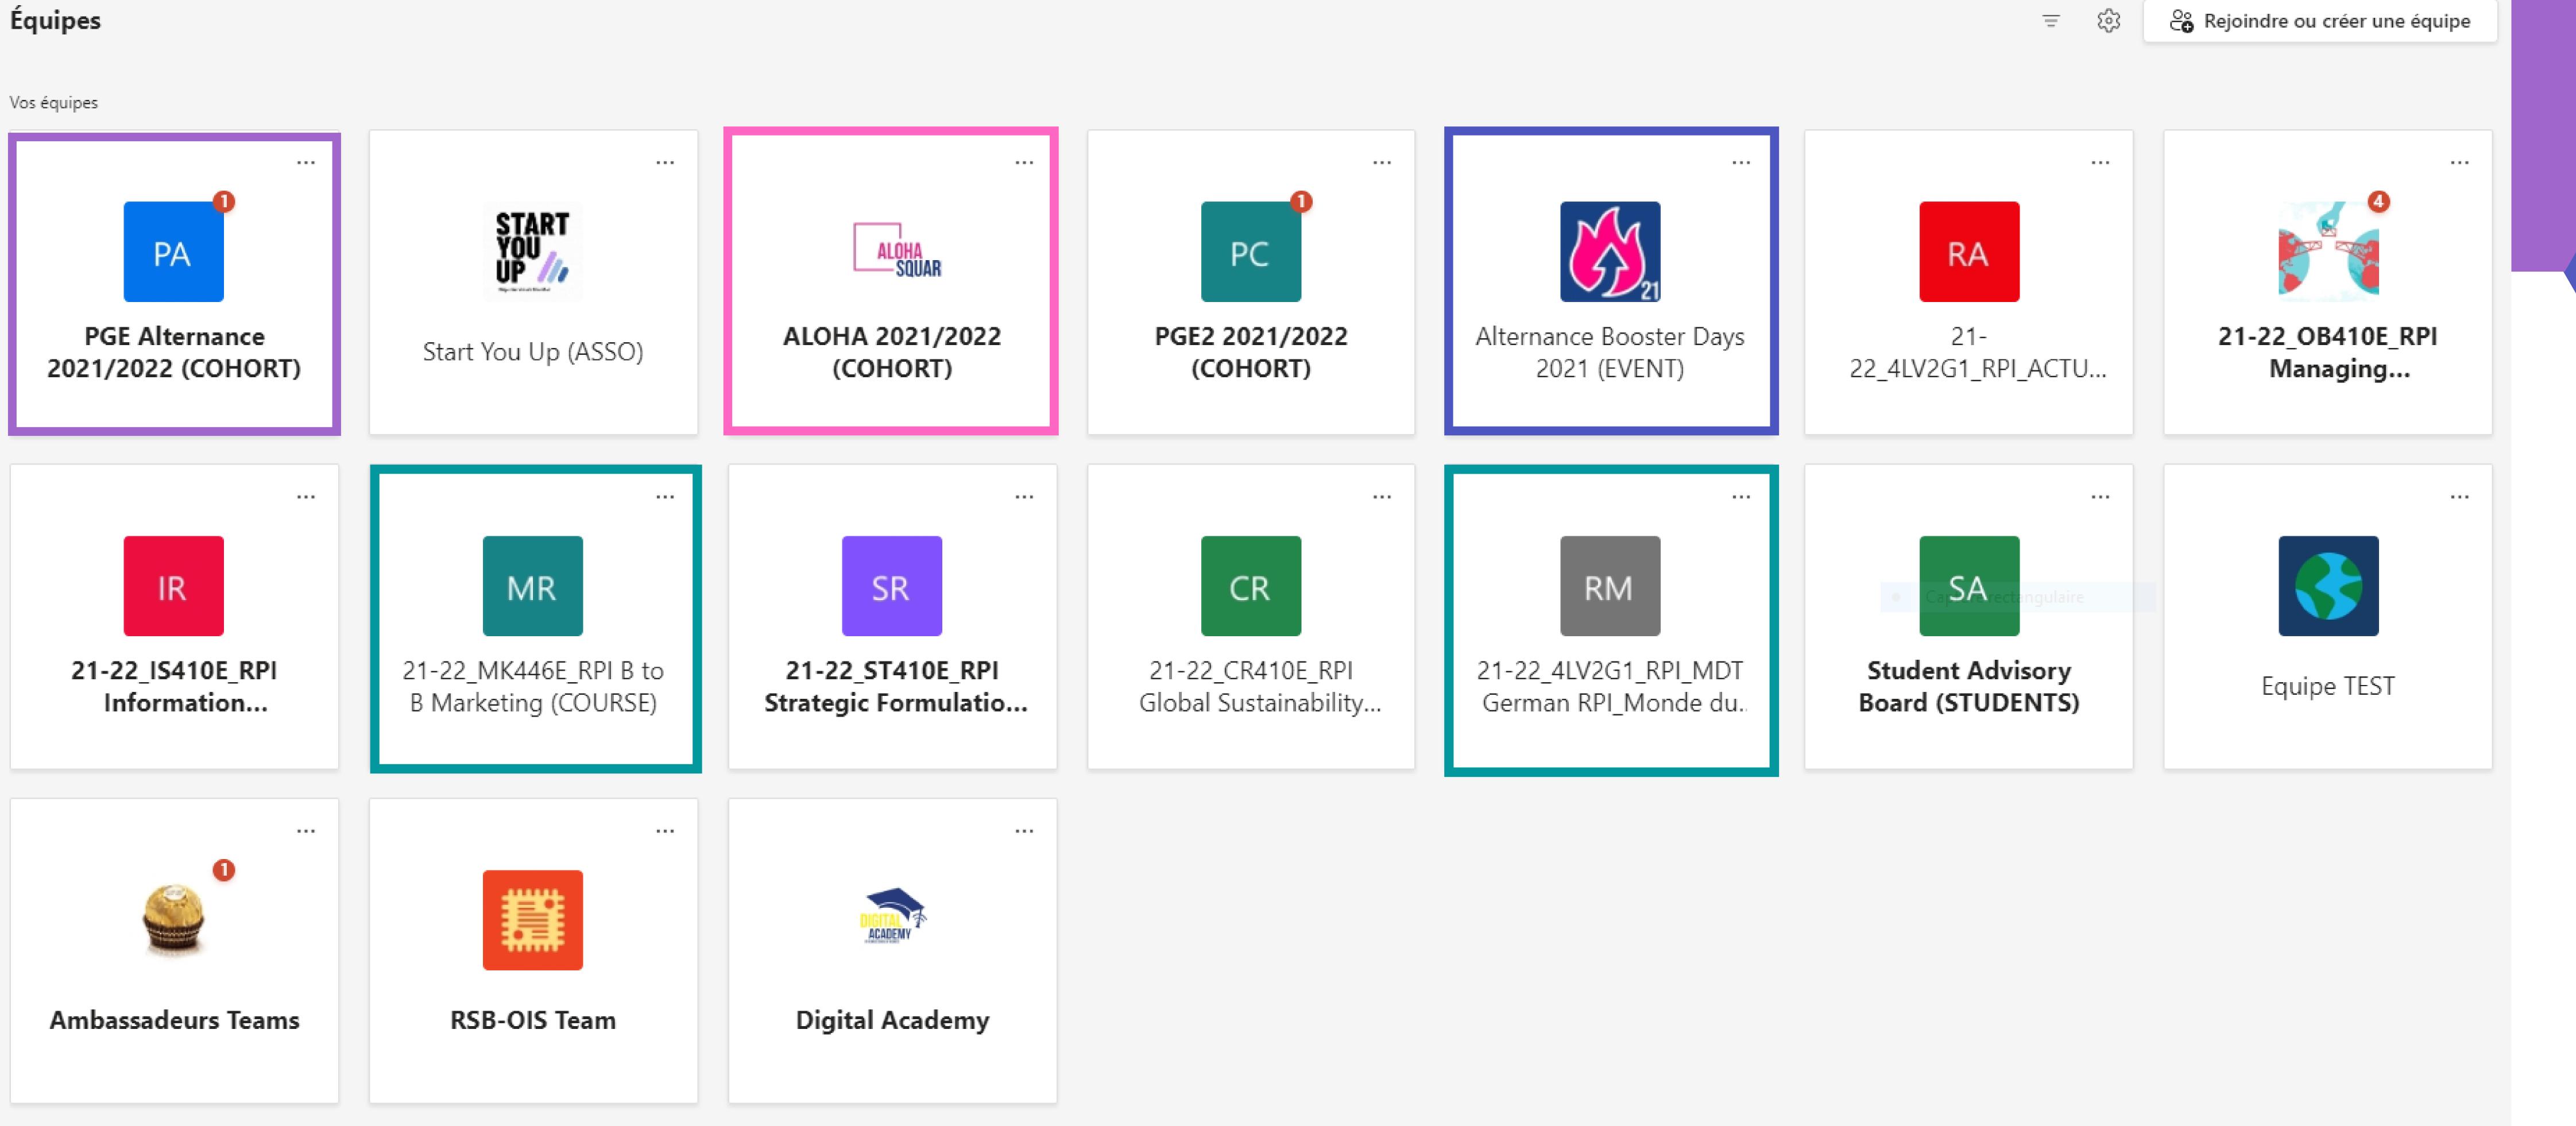

## How to differentiate your teams?

Vos équipes

- meetings, OFL information... The language department usually send a lot of information here.
- lessons and read your teacher notes.
- In your "ALOHA" team, you will find general information that concerns all students.

• In your "EVENT" team, you will find all the events of the year, for which you are registered and in which you will participate.

• In your "COHORT" team, you will find all the information about your programme, the important topics from your programme director, reminders of

• In your "COURSE" team, you will find all the courses, each team corresponds to a subject. You will be able to upload your homework, download your