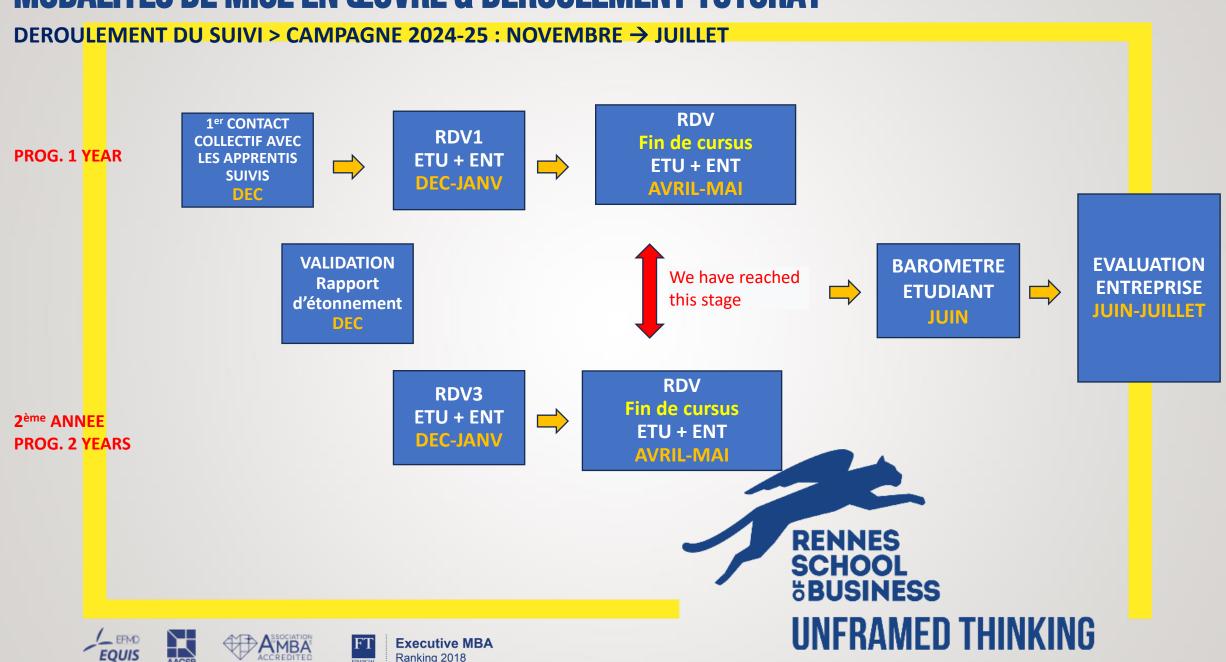

#### **Graduating Project:**

You are required to submit your GP via MOODLE before Thursday 19<sup>th</sup> June 2025, 2.00 pm [Paris time].

We highly recommend that you submit your Graduating Project in advance of the deadline to avoid any technical issues.

# CAREER CENTRE

# **MODULE CAREER PASSPORT**













### **TIMELINE**

#### KICK OFF

**CAREER CENTRE** 

September/October 24

### CLASSES

**APPRENTICESHIP** 

**PROFESSIONAL INSIGHTS** 

DELIVERABLE

April 7

MOODLE

C. DAY #2

RECRUITMENT & JOB SEARCH

January 30&31 Corporate Partners C. DAY #3

NETWORKING WITH ALUMNI

March 20 Alumuni



Grading summary

Separate groups All participants

Hidden from students

# CAREER CENTRE

# PROFESSIONAL EXPERIENCE













### **MODALITES DE MISE EN ŒUVRE & DEROULEMENT TUTORAT**



### **WHAT'S NEXT?**

#### Modalités RDV:

- > Meeting format: on-line meeting (TEAMS)
- > RDV1 et RDV2 = tripartite meeting « School Tutor + Apprentice + Company Tutor » : appointments/meetings planned by the student
- > 1 Report / Meeting: access link for the Tutor to complete a form

#### **BAROMETER:**

- > Questionnaire sent by Rennes SB to each Apprentice
- > Answers to questionnaires sent to School Tutors
- > Intervention of the School Tutor only if requested for contact / alert or comment

#### COMPANY ASSESSMENT:

- > Access link sent to the Company Tutor to complete a form
- > Processing of evaluations by Rennes SB

#### TO INFORM US OF THE CHANGE OF YOUR APPRENTICESHIP COMPANY SUPERVISOR:

- > You must complete the following form: https://forms.office.com/e/PAq4UjGafA
- > Your