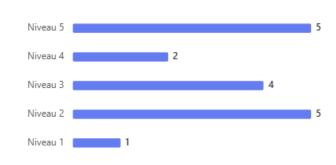

# PUM #2 - MASTER 2 **APPRENTICESHIP PROGRAMMES**

Friday 25<sup>th</sup> April 2025

M2 Apprenticeship Programmes - Rennes

Please share with us any questions you may have about your Master Programme at this stage of the year. We will try to provide answers during the meeting. 1. To start with, please tell us how you feel? (1=unhappy /5=very well) \*

2. What question would you like us to answer during your second Programme Update Meting? \*

1. To start with, please tell us how you feel? (1=unhappy /5=very well) (0 point)

En savoir plus