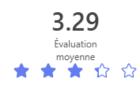

# PUM #2 - MASTER 2 **APPRENTICESHIP PROGRAMMES**

Friday 25<sup>th</sup> April 2025

M2 Apprenticeship Programmes - Rennes

Please share with us any questions you may have about your Master Programme at this stage of the year. We will try to provide answers during the meeting. 1. To start with, please tell us how you feel? (1=unhappy /5=very well) \*

2. What question would you like us to answer during your second Programme Update Meting? \*

1. To start with, please tell us how you feel? (1=unhappy /5=very well) (0 point)

En savoir plus