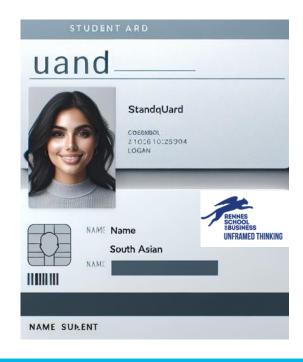

## STUDENTC IDENTITY CARD RENNES SB

From next year on, the student identity card will be a 'virtual card'. So, keep your actual student card as a badge for subsequent years.