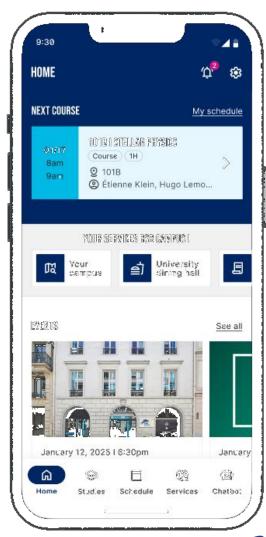

#### PUMAPP — YOUR STUDENT APP

PumApp helps you manage your student life easily: schedule, resources, campus services, and more.

© Everything in one place, on your mobile and your computer!

September 2025