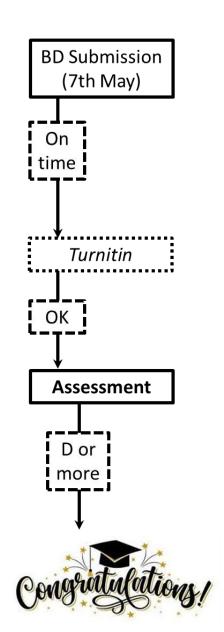

# REMINDER TIMELINE BD

from
DECEMBER
to
MARCH

| Date                                             | Event                                                                                                                    |  |  |  |  |  |
|--------------------------------------------------|--------------------------------------------------------------------------------------------------------------------------|--|--|--|--|--|
| All times refer to Paris Time                    |                                                                                                                          |  |  |  |  |  |
| 11 <sup>th</sup> -22 <sup>nd</sup> October 2024  | (only for supervisors: identification of supervisors on WebRISE)                                                         |  |  |  |  |  |
| 28 <sup>th</sup> October –                       | Students' free choice of supervisors on the online database on WebRISE                                                   |  |  |  |  |  |
| 11 <sup>th</sup> November 2024 @2PM              | (from this point, students can start working on BD and discuss with his/her supervisor)                                  |  |  |  |  |  |
| 12 <sup>th</sup> -15 <sup>th</sup> November 2024 | Allocation of supervisors to students who have made a choice on the WebRISE (done by administration)                     |  |  |  |  |  |
| Mid-November 2024 to May<br>2025                 | Independent work on Bachelor Dissertation, with the support of the supervisor                                            |  |  |  |  |  |
| 5 <sup>th</sup> December 2024 @2PM               | Milestone 1. Topic Form                                                                                                  |  |  |  |  |  |
|                                                  | Electronic version to be submitted on Moodle. 5% of final grade                                                          |  |  |  |  |  |
|                                                  | Supervisor feedback before Christmas Holidays or during first half of January (email and/or meeting)                     |  |  |  |  |  |
| 27 <sup>th</sup> February 2025 @2PM              | Milestone 2. Intermediate Report                                                                                         |  |  |  |  |  |
|                                                  | Electronic version to be submitted on Moodle. Assessment here $lacktriangle$                                             |  |  |  |  |  |
| 3 <sup>rd</sup> -17 <sup>th</sup> March 2025     | Milestone 2. Mandatory assessed Meeting                                                                                  |  |  |  |  |  |
|                                                  | A mandatory meeting is organized between student and supervisor (15min), live or remote. <b>15% of final grade</b>       |  |  |  |  |  |
| 7 <sup>th</sup> May 2025 @2pm                    | Final submission                                                                                                         |  |  |  |  |  |
|                                                  | Electronic version to be submitted on Moodle. 80% of final grade                                                         |  |  |  |  |  |
| 20 <sup>th</sup> August 2025 @2pm                | Resubmissions for students who received a failing grade in May. All grades following resubmission will be capped to a D. |  |  |  |  |  |