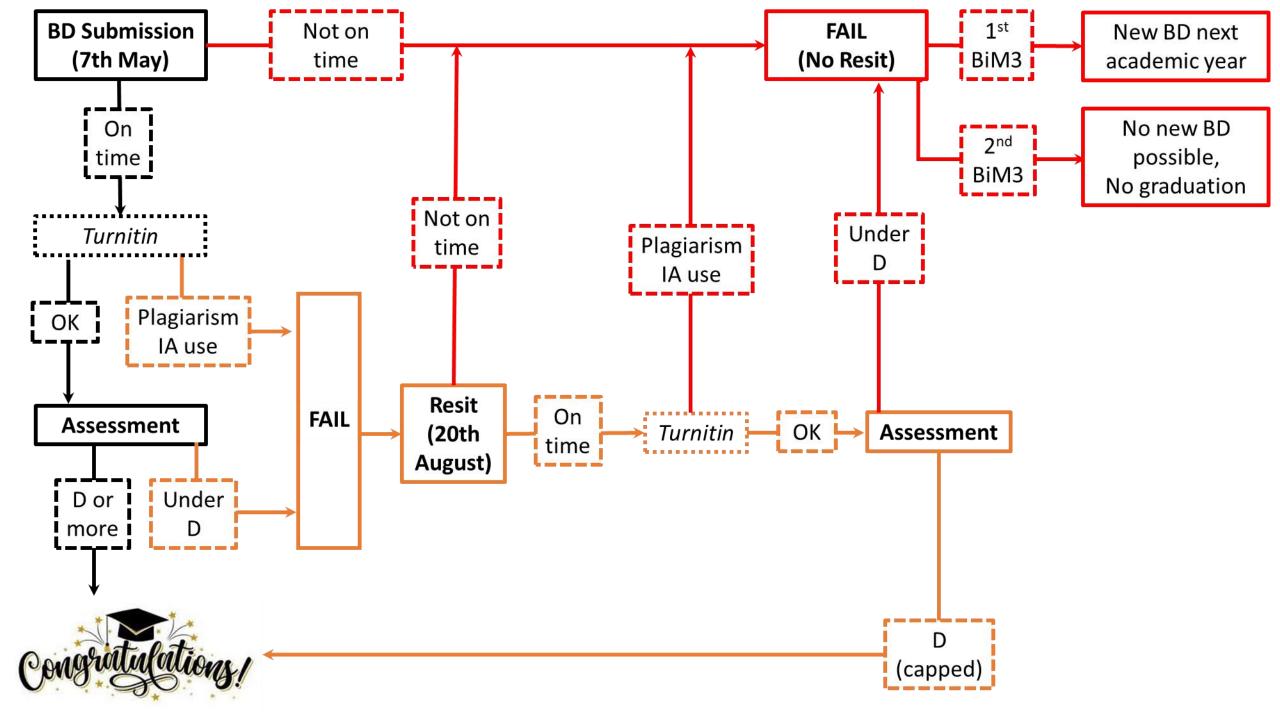

# REMINDER TIMELINE BD

from
DECEMBER
to
MARCH

| Date                                             | Event                                                                                                                    |  |  |  |  |  |
|--------------------------------------------------|--------------------------------------------------------------------------------------------------------------------------|--|--|--|--|--|
| All times refer to Paris Time                    |                                                                                                                          |  |  |  |  |  |
| 11 <sup>th</sup> -22 <sup>nd</sup> October 2024  | (only for supervisors: identification of supervisors on WebRISE)                                                         |  |  |  |  |  |
| 28 <sup>th</sup> October –                       | Students' free choice of supervisors on the online database on WebRISE                                                   |  |  |  |  |  |
| 11 <sup>th</sup> November 2024 @2PM              | (from this point, students can start working on BD and discuss with his/her supervisor)                                  |  |  |  |  |  |
| 12 <sup>th</sup> -15 <sup>th</sup> November 2024 | Allocation of supervisors to students who have made a choice on the WebRISE (done by administration)                     |  |  |  |  |  |
| Mid-November 2024 to May<br>2025                 | Independent work on Bachelor Dissertation, with the support of the supervisor                                            |  |  |  |  |  |
| 5 <sup>th</sup> December 2024 @2PM               | Milestone 1. Topic Form                                                                                                  |  |  |  |  |  |
|                                                  | Electronic version to be submitted on Moodle. 5% of final grade                                                          |  |  |  |  |  |
|                                                  | Supervisor feedback before Christmas Holidays or during first half of January (email and/or meeting)                     |  |  |  |  |  |
| 27 <sup>th</sup> February 2025 @2PM              | Milestone 2. Intermediate Report                                                                                         |  |  |  |  |  |
|                                                  | Electronic version to be submitted on Moodle. Assessment here $lacktriangle$                                             |  |  |  |  |  |
| 3 <sup>rd</sup> -17 <sup>th</sup> March 2025     | Milestone 2. Mandatory assessed Meeting                                                                                  |  |  |  |  |  |
|                                                  | A mandatory meeting is organized between student and supervisor (15min), live or remote. <b>15% of final grade</b>       |  |  |  |  |  |
| 7 <sup>th</sup> May 2025 @2pm                    | Final submission                                                                                                         |  |  |  |  |  |
|                                                  | Electronic version to be submitted on Moodle. 80% of final grade                                                         |  |  |  |  |  |
| 20 <sup>th</sup> August 2025 @2pm                | Resubmissions for students who received a failing grade in May. All grades following resubmission will be capped to a D. |  |  |  |  |  |

## REMINDER BD FINAL SUBMISSION