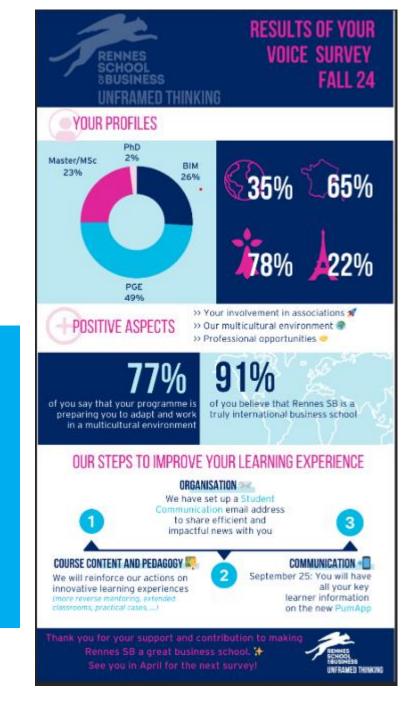

# PUM #2 - MASTER 2 FULL-TIME PROGRAMMES

Wednesday 12<sup>th</sup> February 2025





# WHAT ARE THE REQUIREMENTS TO BE AWARDED THE MASTER DEGREE?











# YOU WILL BE AWARDED THE MASTER DEGREE IF YOU HAVE SUCCESSFULLY MET THE FOLLOWING CONDITIONS:

- I have submitted an official copy of my Undergraduate Degree certificate which confirms 180
   ECTS.
- I have submitted **proof of English Language proficiency** [one of the following 3 tests]:

| TOEIC | TOEFL | IELTS |
|-------|-------|-------|
| 800   | 80    | 6.5   |

This requirement applies to all students, except for students who have graduated in a Higher Education institution in an approved English-speaking country [and confirmed by the Language Department at Rennes School of Business].

- I have achieved a minimum PASS grade in all credited taught modules together with a GPA ≥ 2
   for semester 9 + semester 10