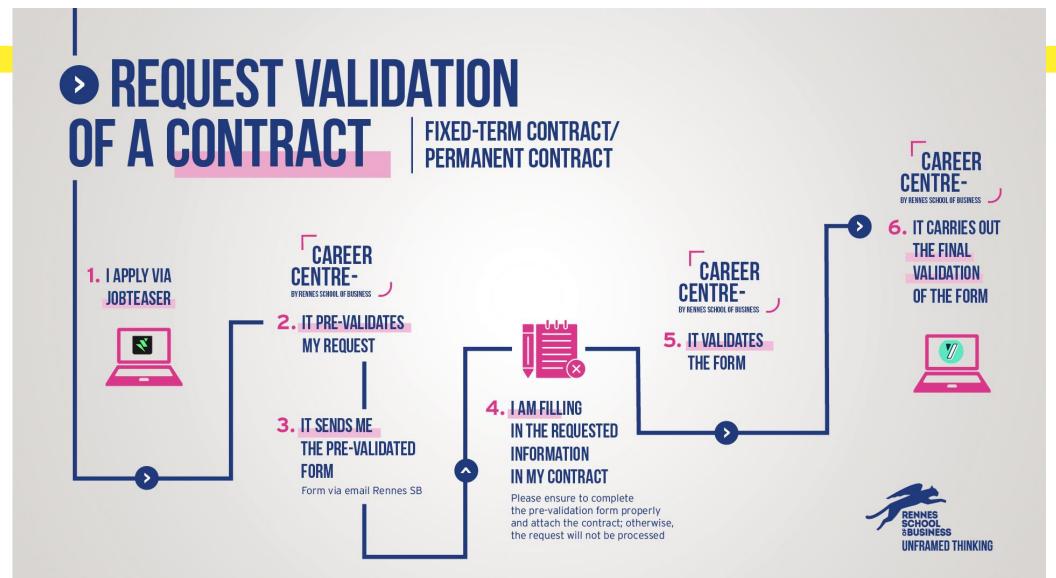

## O VALIDATION REQUEST OF AN INTERNSHIP AGREEMENT

6. IT SENDS THE
AGREEMENT
SIMULTANEOUSLY
TO THE STUDENT
AND TO THE
COMPANY
FOR ELECTRONIC
SIGNATURE
VIA YOUSIGN