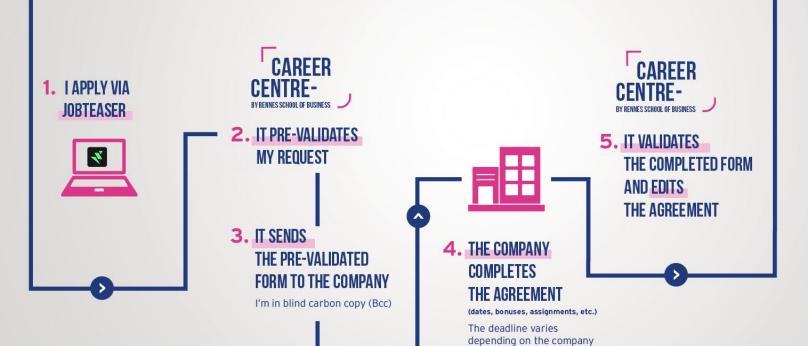

## O VALIDATION REQUEST OF AN INTERNSHIP AGREEMENT

6. IT SENDS THE
AGREEMENT
SIMULTANEOUSLY
TO THE STUDENT
AND TO THE
COMPANY
FOR ELECTRONIC
SIGNATURE
VIA YOUSIGN