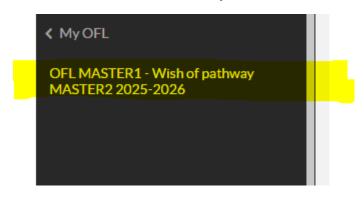

# Students who want to choose a Master 2 Full-Time Programme:

1/ connect to your webrise and select My OFL

2/ OFL MASTER1 - Wish of Patway Master 2 2025-2026

3/ Click on the arrow to see what you can choose