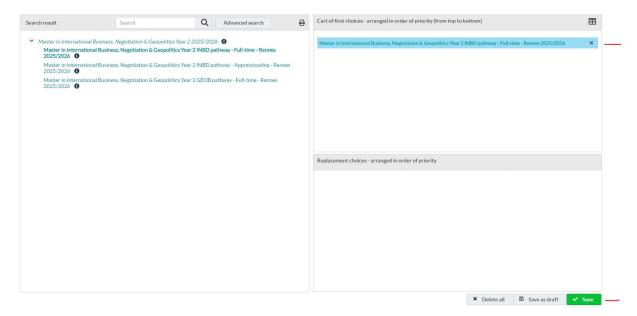

# Students who want to choose a Master 2 Full-Time Programme:

1/ connect to your webrise and select My OFL



2/ OFL MASTER1 - Wish of Patway Master 2 2025-2026



3/ Click on the arrow to see what you can choose



# 4/ Drop your choice and SAVE



#### 5/ And then



# 6/ Select Pathway Wish, then SAVE, then NEXT



#### 7/ You will receive a confirmation by email



# Students who want to choose a Master 2 Apprenticeship Programme:

# 4/ Drop your choice and SAVE



# 5/ And then



# 6/ Complete all the information required



# Complete all sections marked with an asterisk:



# 7/ Then Save and Next

# 8/ You will receive a confirmation by email