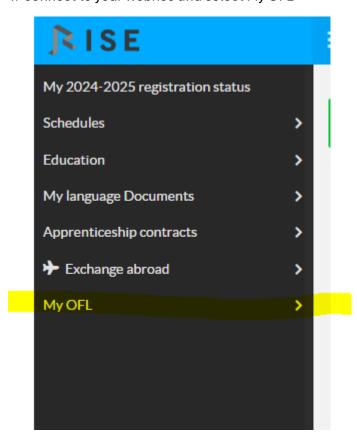

# Students who want to choose a Master 2 Full-Time Programme:

1/ connect to your webrise and select My OFL

2/ OFL MASTER1 - Wish of Patway Master 2 2025-2026

3/ Click on the arrow to see what you can choose