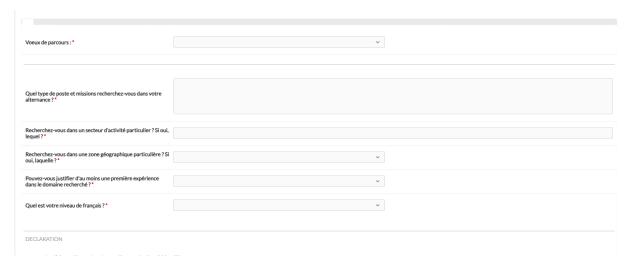

# 6/ Complete all the information required

# Complete all sections marked with an asterisk: