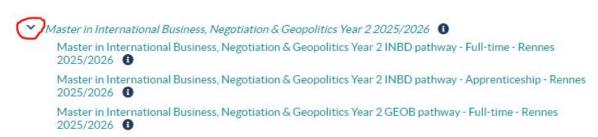

# Students who want to choose a Master 2 Full-Time Programme:

1/ connect to your webrise and select My OFL

2/ OFL MASTER1 - Wish of Patway Master 2 2025-2026

3/ Click on the arrow to see what you can choose