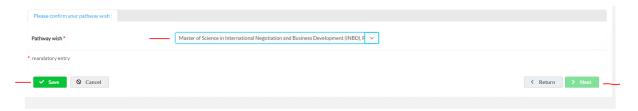

# Students who want to choose a Master 2 Full-Time Programme:

1/ connect to your webrise and select My OFL



2/ OFL MASTER1 - Wish of Patway Master 2 2025-2026



3/ Click on the arrow to see what you can choose



# 4/ Drop your choice and SAVE



#### 5/ And then



# 6/ Select Pathway Wish, then SAVE, then NEXT



#### 7/ You will receive a confirmation by email



# Students who want to choose a Master 2 Apprenticeship Programme:

# 4/ Drop your choice and SAVE



# 5/ And then



# 6/ Complete all the information required



# Complete all sections marked with an asterisk:



# 7/ Then Save and Next

# 8/ You will receive a confirmation by email