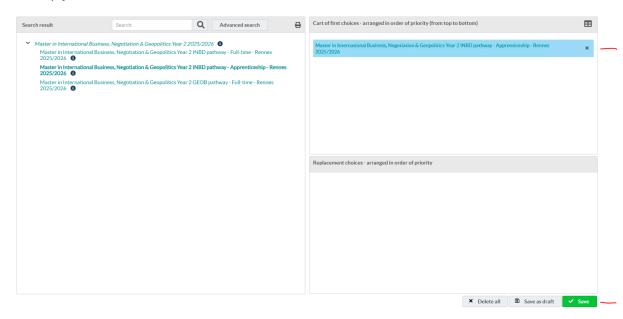

# Students who want to choose a Master 2 Full-Time Programme:

1/ connect to your webrise and select My OFL



2/ OFL MASTER1 - Wish of Patway Master 2 2025-2026



3/ Click on the arrow to see what you can choose



# 4/ Drop your choice and SAVE



#### 5/ And then



# 6/ Select Pathway Wish, then SAVE, then NEXT



#### 7/ You will receive a confirmation by email



# Students who want to choose a Master 2 Apprenticeship Programme:

# 4/ Drop your choice and SAVE



# 5/ And then



# 6/ Complete all the information required



# Complete all sections marked with an asterisk:



# 7/ Then Save and Next

# 8/ You will receive a confirmation by email