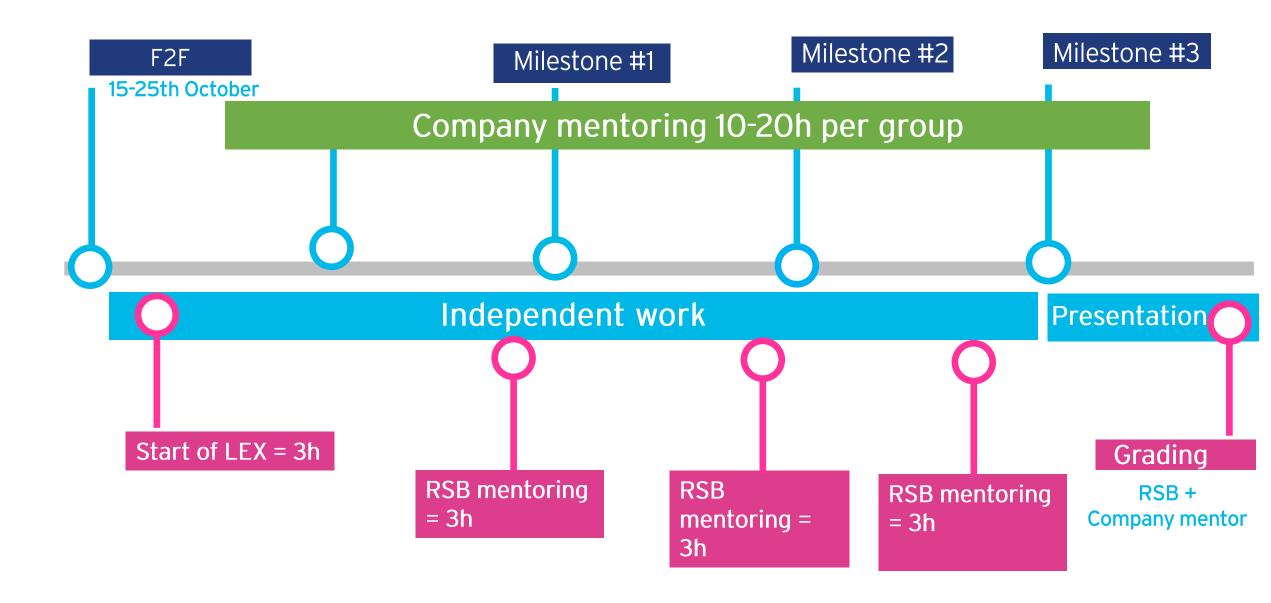

## MENTORING DELIVERABLES

**GROUP: Semester 9 [5%]** 

Milestone 1: Project structure, allocation of

roles & responsibilities, project plan & timeline

**INDIVIDUAL:** Semester 10 [60%]

**Milestone 2: LEX Project submission** 

GROUP: Semester 10 [35%]

Milestone 3: LEX team public presentation

& feedback

#### LEX TIMELINE

Graduating Project