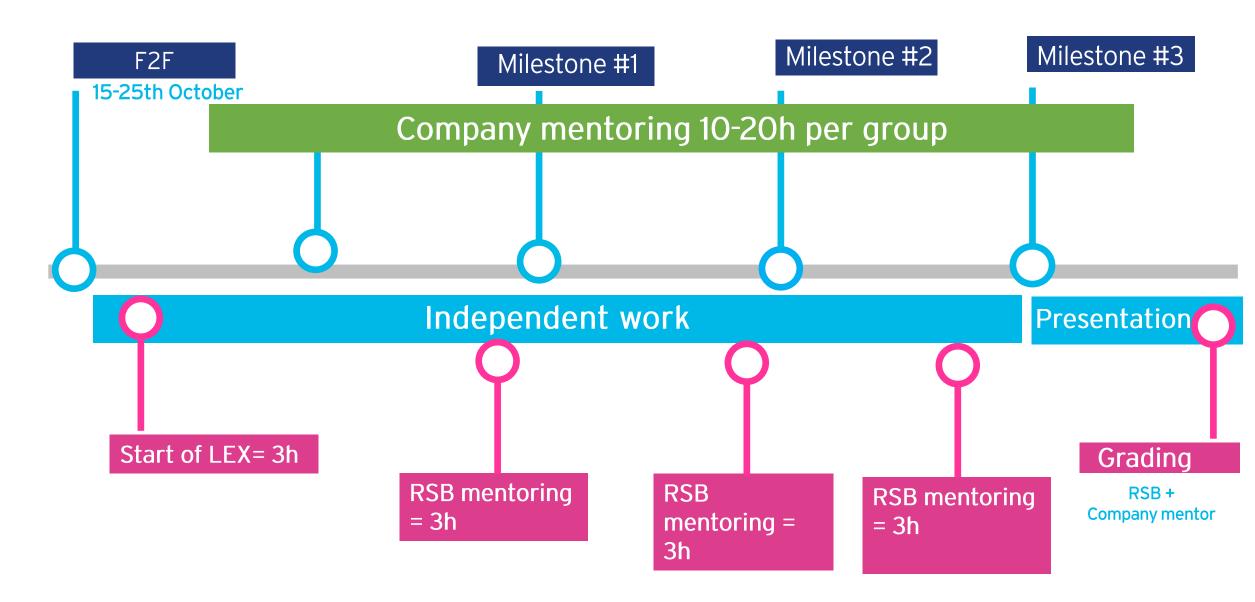

|                    |              |        |             | (P/F)   | POSTG_CG2_LO3 |
|             |                               | TOTAL PERIOD       | 0            | 0.0                | 146.0        |        | 146.0       | 30      |               |
|             |                               | TOTAL YEAR         | 216.0        | 0.0                | 146.0        | 0.0    | 362         | 60      | 1             |

#### 2 SEMESTERS 50H / 2 ECTS





## MENTORING DELIVERABLES



**GROUP: Semester 9 [5%]** 

Milestone 1: Project structure, allocation of roles & responsibilities, project plan & timeline

INDIVIDUAL: Semester 10 [60%] Milestone 2: LEX Project submission

GROUP: Semester 10 [35%] Milestone 3: LEX team public presentation & feedback



#### **LEX TIMELINE**

2024-25



## **Chapter 4** -Graduating Project

| GRADUATING PR                       | OJECT – 12 ECTS          |
|-------------------------------------|--------------------------|
| Supervisor choice<br>RISE           | 10th – 24th October 2025 |
| GP Proposal & Action Plan<br>MOODLE | 30th January 2025        |
| Final submission<br>MOODLE          | 19th June 2025           |



#### Master in Logistic & Supply Chain Management (Master LSCM) - Master 2 SCLM - Full Time Rennes - 2024/2025

MAJ 12/09/2024

| Semester 9 - September 2024 to December 2024 |                                                                        |                                            |              |                    |              |             |             |         |                                |
|----