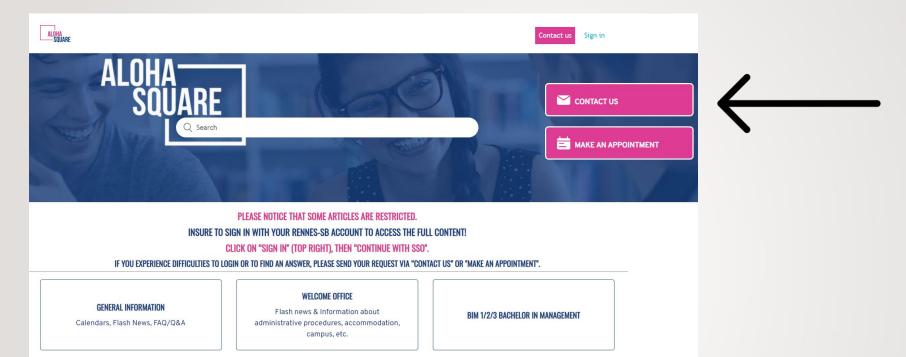

Trystanto SANJAYA                   | IBNG      | GEOB           | ELECTED      |
| NAME                                | PROGRAMME | SPECIALISATION |              |
| Khalid, Hasan, Arushi-Ravi          | DAIS      | FDI            | 3 candidates |
| Marlen, Lina, Modhana-Priya         | DMM       |                | 3 candidates |
| Benoît, Meng, Nour, Aya             | IF        | IAMCA          | 4 candidates |
| Andres, Pawankumar, Yiqun, Veronica | MCCLI     |                | 4 candidates |
|                                     | IF        | IFIN           |              |
|                                     | LSCM      |                |              |
|                                     | IBNG      | INBD           |              |



Life on Campus

#### **ONLINE RESOURCES**



## **ONE QUESTION, ONE PLACE – ALOHA SQUARE**





# Would you like to ask a question?