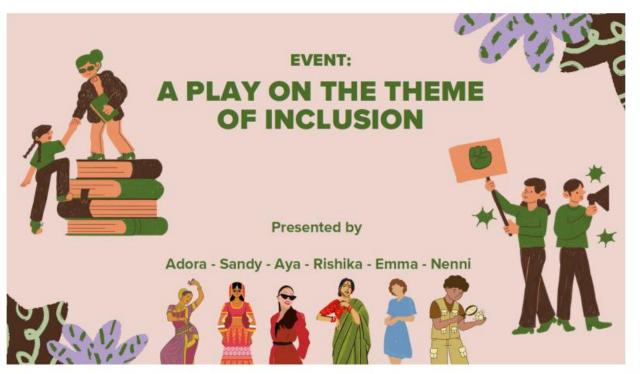

# The Inclusive Leader of Tomorrow

**Lighthouse Projects** 

Scene I: Name/Ethnicity discrimination in housing

- · 3 actors
- · Landlord who meeting for the first time a candidate for his offer
- Difficulties to be accepted by a landlord based on their biases

Scene II: Inconscious gender based discrimination in high corporate positions

- · 6 actors
- · Male board members inconsciously make their female colleague feel undervalued
- The scene would be played with a touch of humour (Inversing the gender roles)

Scene III: Cultural diversity problems and solutions in a workplace

- 3 actors
- An employee from a cultural background who lacks confidence due to his language skills affecting his performance at work.
- Manager organizes a positive feedback meeting to ensure a safe workplace environment

#### CONCLUSION

#### EBI theatre play project team

- Nenni MOULAYE ZEINE
- Aya EL ADIB
- Adora OUPINDRIN
- Hamza Jai Lanimi

- Ananya Shri Ramesh
- Prishika Pradhan
- Sunit Naik