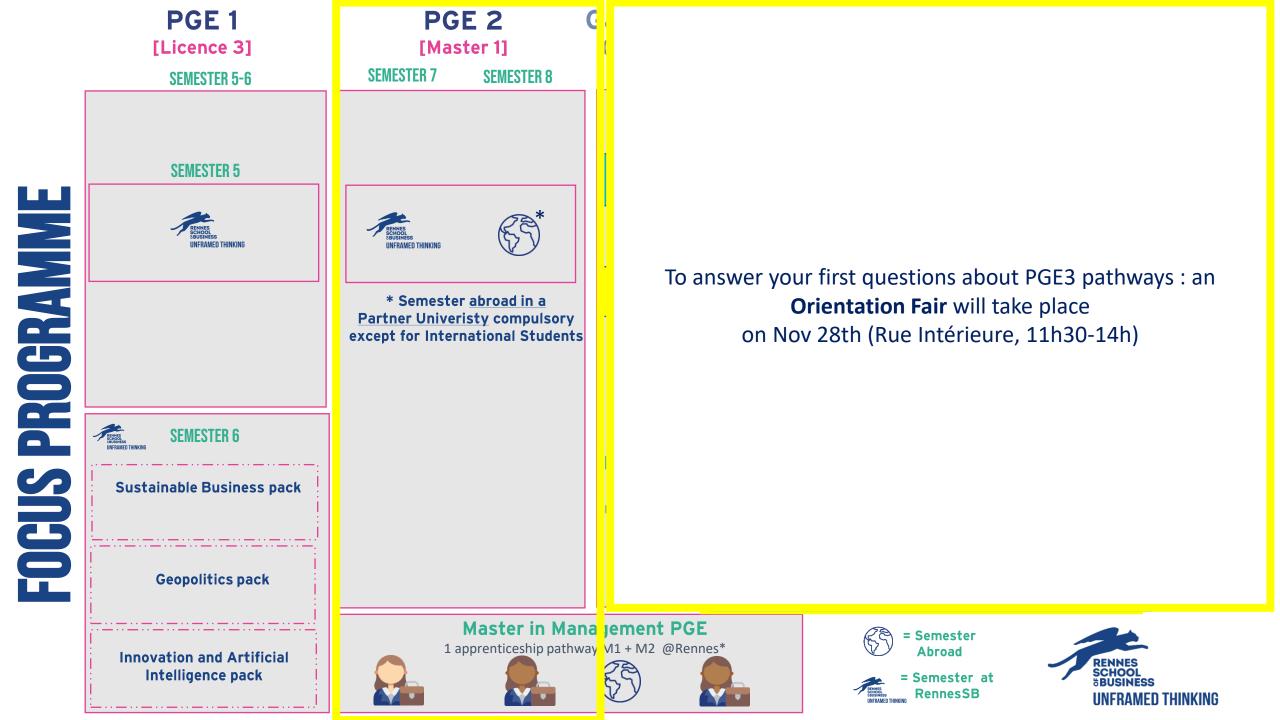

|
|   | - Fail : Inadequate and fragmentary knowledge of the relevant techniques and principles, or failure to complete the required work | <30 %     | F     | Ο                          |

## HOW TO VALIDATE A SEMESTER?

#### **PGE1 RESITS**

will take place <mark>ON SITE</mark> from June 23rd to 26th

Situat<sup>o</sup> 1: GPA > 2 and validation of all ECTS (= no F) ⇒ PGE1 S1 VALIDATED

Situat<sup>o</sup> 2: GPA > 2 with 1 or several Fx ⇒ PGE1 S1 VALIDATED by compensation (Fx => PASS)



Situat<sup>o</sup> 3: GPA > 2 avec F and/or Fx. ⇒ Resits for F and compensation for Fx

Situat<sup>o</sup> 4: GPA < 2 with F and/or Fx... ⇒ Resits for F and/or Fx

#### **DOUBLE CONDITION : GPA >2 + ECTS CREDITS VALIDATED**

### **SPRING SEMESTER : YOUR OFL TO COME**



2024-25





## **APPRENTICESHIP**



### **CHOICE OF PGE APPPRENTICESHIP**

#### Do I have the right profile ?

YES if my career plan is already well structured and I have gained experience

Key Success Factor : motivation and work-oriented profile Favour Large companies and Small and Medium-sized Enterprises (investment of time and money for company)

NO if my career plan is still in progress

Continue your studies on an initial training course, develop your experience through internships





### **APPRENTICESHIP SELECTION**

#### Application file for the OFL

- A CV highlighting your professional experience, with a title that clearly reflects your career objective
- > An apprenticehsip offer if applicable
- The last known GPA
- We will also take into account any absences, behavioural issues and