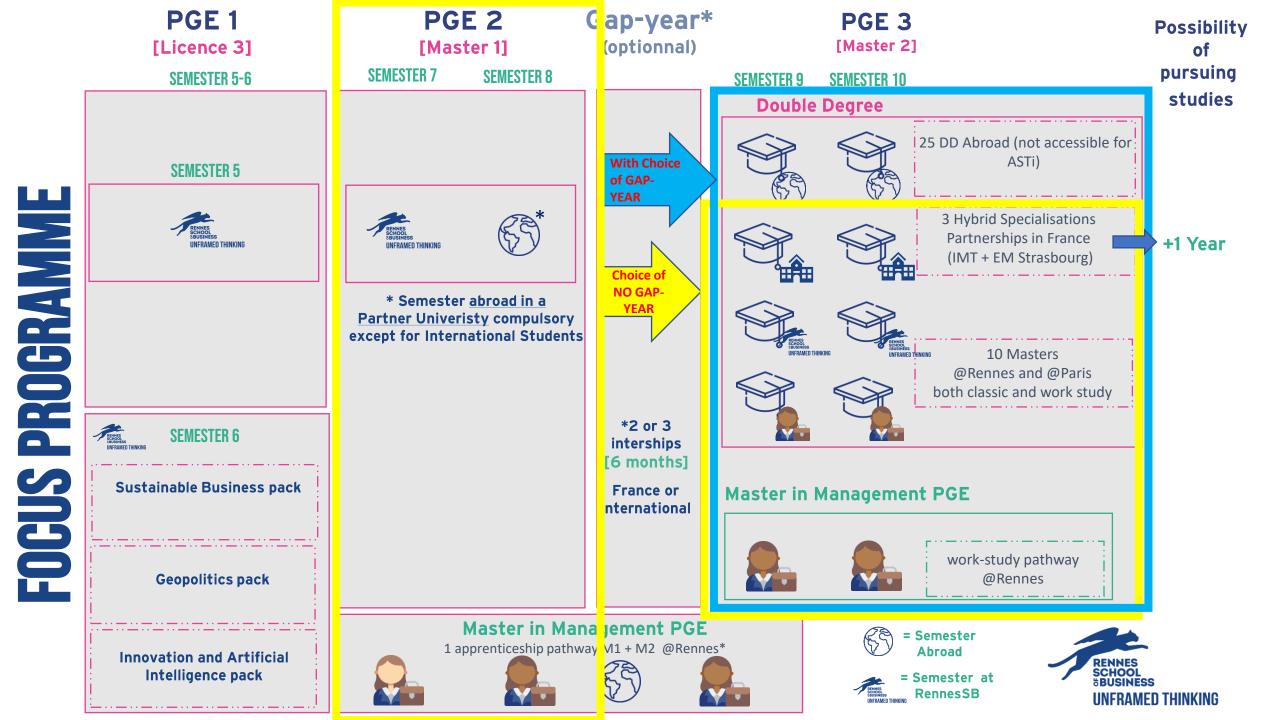

|
|   | - Fail : Inadequate and fragmentary knowledge of the relevant techniques and principles, or failure to complete the required work | <30 %     | F     | Ο                          |

## HOW TO VALIDATE A SEMESTER?

#### **PGE1 RESITS**

will take place <mark>ON SITE</mark> from June 23rd to 26th

Situat<sup>o</sup> 1: GPA > 2 and validation of all ECTS (= no F) ⇒ PGE1 S1 VALIDATED

Situat<sup>o</sup> 2: GPA > 2 with 1 or several Fx ⇒ PGE1 S1 VALIDATED by compensation (Fx => PASS)



Situat<sup>o</sup> 3: GPA > 2 avec F and/or Fx. ⇒ Resits for F and compensation for Fx

Situat<sup>o</sup> 4: GPA < 2 with F and/or Fx... ⇒ Resits for F and/or Fx

#### **DOUBLE CONDITION : GPA >2 + ECTS CREDITS VALIDATED**

### **SPRING SEMESTER : YOUR OFL TO COME**



2024-25





## **APPRENTICESHIP**



### **CHOICE OF PGE APPPRENTICESHIP**

#### Do I have the right profile ?

YES if my career plan is already well structured and I have gained experience

Key Success Factor : motivation and work-oriented profile Favour Large companies and Small and Medium-sized Enterprises (investment of time and money for company)

NO if my career plan is still in progress

Continue your studies on an initial training course, develop your experience through internships





### **APPRENTICESHIP SELECTION**

#### Application file for the OFL

- A CV highlighting your professional experience, with a title that clearly reflects your career objective
- > An apprenticehsip offer if applicable
- The last known GPA
- We will also take into account any absences, behavioural issues and/o