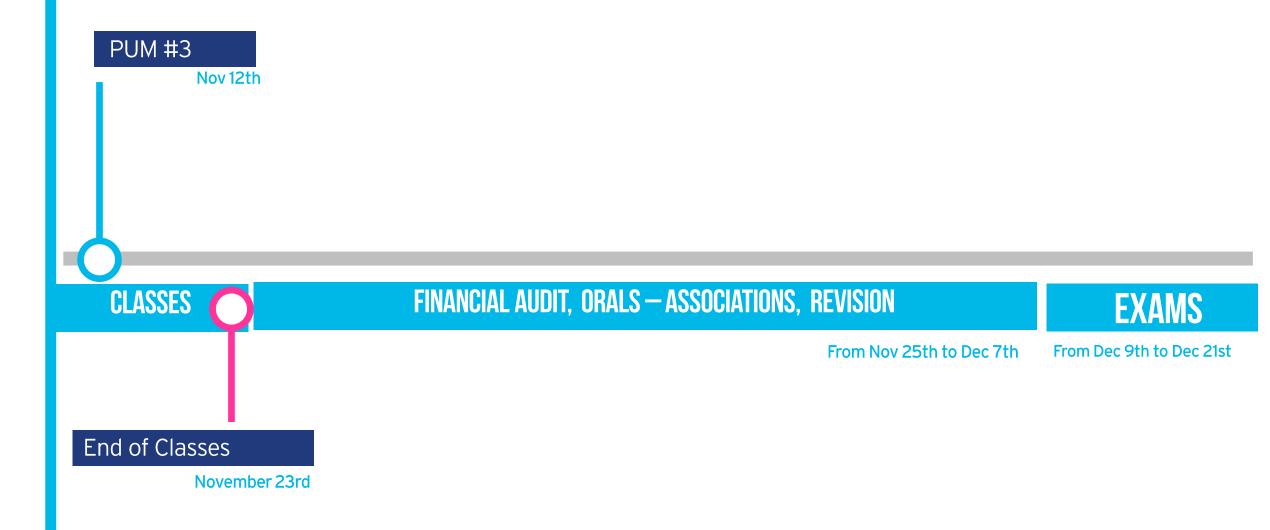

# PROGRAM UPDATE MEETING #3 TUESDAY 12TH NOVEMBER 2024

#### **FALL SEMESTER : YOUR EXAMS TO COME**

#### PGE1 Nov 12th PUM#3