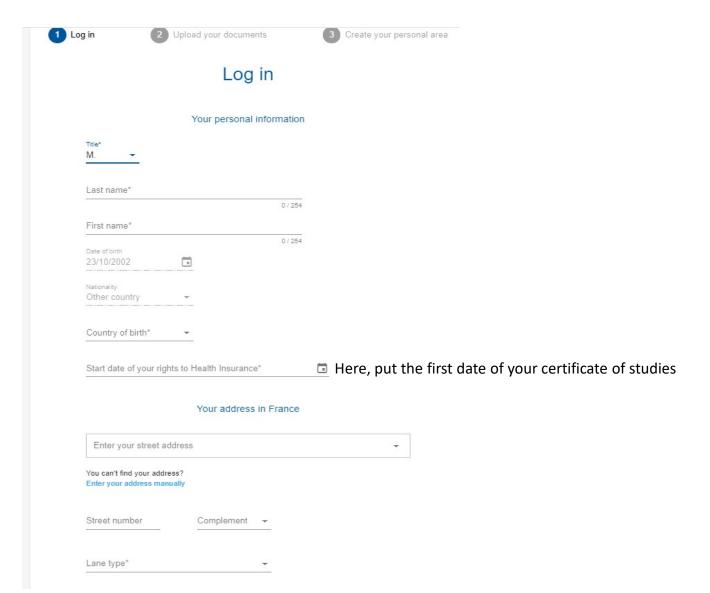

#### Fill these fields

## Fill these fields

|                                                                 | Enter your street address |  |  |
|-----------------------------------------------------------------|---------------------------|--|--|
| You can't find your addre<br>Enter your address manu            |                           |  |  |
| Street number                                                   | <u>Complement</u> →       |  |  |
| Lane type*                                                      | *                         |  |  |
| Street name*                                                    |                           |  |  |
| Additional address info                                         | ormation                  |  |  |
| Zip code*                                                       |                           |  |  |
|                                                                 |                           |  |  |
| Town*                                                           |                           |  |  |
| Town*                                                           | Your contact information  |  |  |
|                                                                 | Your contact information  |  |  |
| Email address*                                                  |                           |  |  |
| Town*  Email address*  Confirm your email ad  Cellphone number* |                           |  |  |