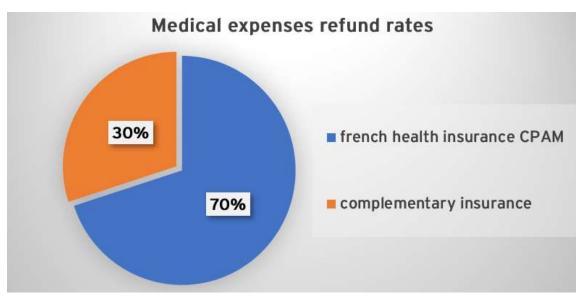

After you got your temporary number, you will get 30% reimbursement.

FYI : to obtain a 70 % reimbursement, you must declare your main doctor. (the one you will see each time for general needs)

If you decide the doctor suits you during first appointment, you can request that he/she declare himself/herself as your main doctor to CPAM.

# SHOULD YOU SIGN UP FOR A SUPPLEMENTARY INSURANCE?

CPAM will reimburse 70 % of your medical expenses.

If you want to get back 100 % of your medical fees, you will have to apply for a supplementary insurance called a « mutuelle » in France. It is not free of charge.