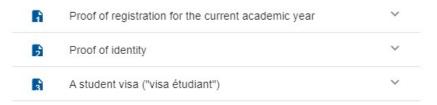

## **NECESSARY DOCUMENTS**

1 - Required documents to obtain your certificate of **provisional** right to Social Security :

Have these documents in pdf ready please.

2 - Additional documents required to complete your Social Security registration and obtain your **final** entitlement certificate:

#### Required documents for your registration

A student visa ("visa étudiant")