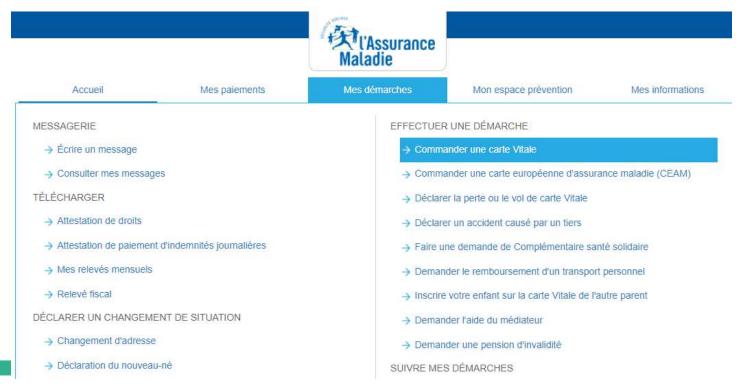

## Last step!

Your password has been changed; please click here to log in.

Once the documents you submitted upon registration have been checked, you will receive an email inviting you to download your temporary certificate of French health insurance entitlement from your personal area. If some of your documents are missing or have been rejected, you will receive an email stating which documents to upload from your personal area. Once your registration has been completed and approved, you will be able to download your permanent certificate (to replace your temporary certificate of entitlements). Your permanent certificate will show your French Social Security number, which you can use: to open an ameli account, which allows you to view the reimbursements for your health care expenses. - to apply for a "carte Vitale" health insurance card for quicker reimbursement of your health care expenses. Veuillez noter que votre attestation de droits ne sera disponible qu'une fois la date de début de votre scolarité atteinte. Please send all correspondence (medical claim forms, documents, etc.) to your local CPAM. Click on the following link to find the contact details for your CPAM: https://www.ameli.fr/assure/adresses-et-contacts You can contact the 3646 (free service + call price), a French social security advisor will answer your questions Available certificates Your shared documents Document Added on 1 Tant que le statut des documents est "En cours de traitement" vous pouvez remplacer le document déposé Attestation de droits provisoire 17-11-2020 Proof of registration for the current academic year 6 0 59297122936cb1e528900b99a821863d.pd Welcome Pack 17-11-2020 Check regularly your account. After your documents are Accepted