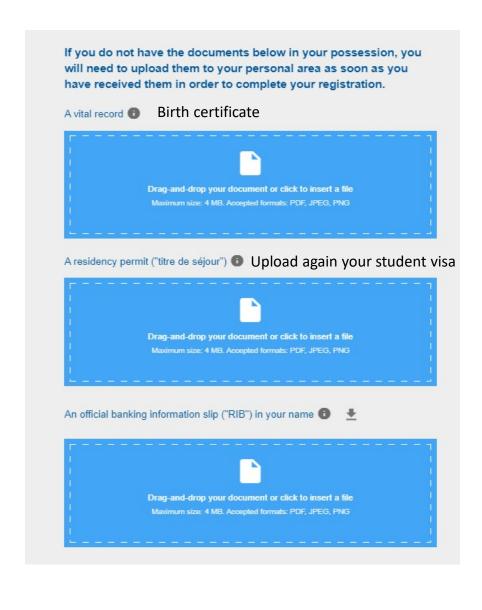

## **NECESSARY DOCUMENTS**

1 - Required documents to obtain your certificate of **provisional** right to Social Security :

Have these documents in pdf ready please.

2 - Additional documents required to complete your Social Security registration and obtain your **final** entitlement certificate:

A residency permit ("titre de séjour") = you can put your student VISA second time

An official banking information slip ("RIB") in your name = Fren€h bank account details called RIB

To finalize your registration you must, **as soon as possible**, deposit in your personal space the documents necessary for obtaining your certificate of final entitlement to Social Security (see above).

\* Without RIB, the amount of health care payments that you have advanced to health professionals can not be reimbursed.