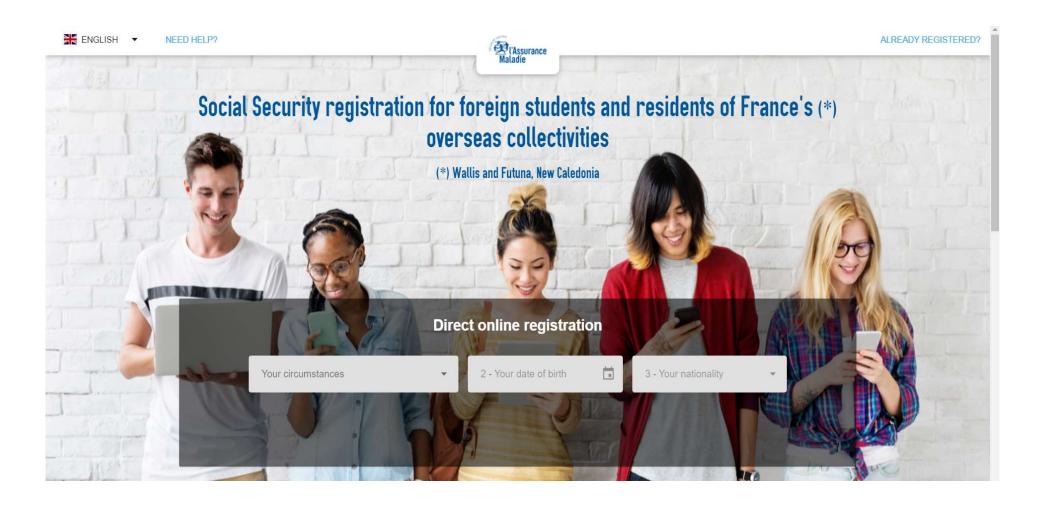

## Please go on this website:

etudiant-etranger.ameli.fr

Fill these fields. If you don't find your country here, do not worry, you will enter it later.