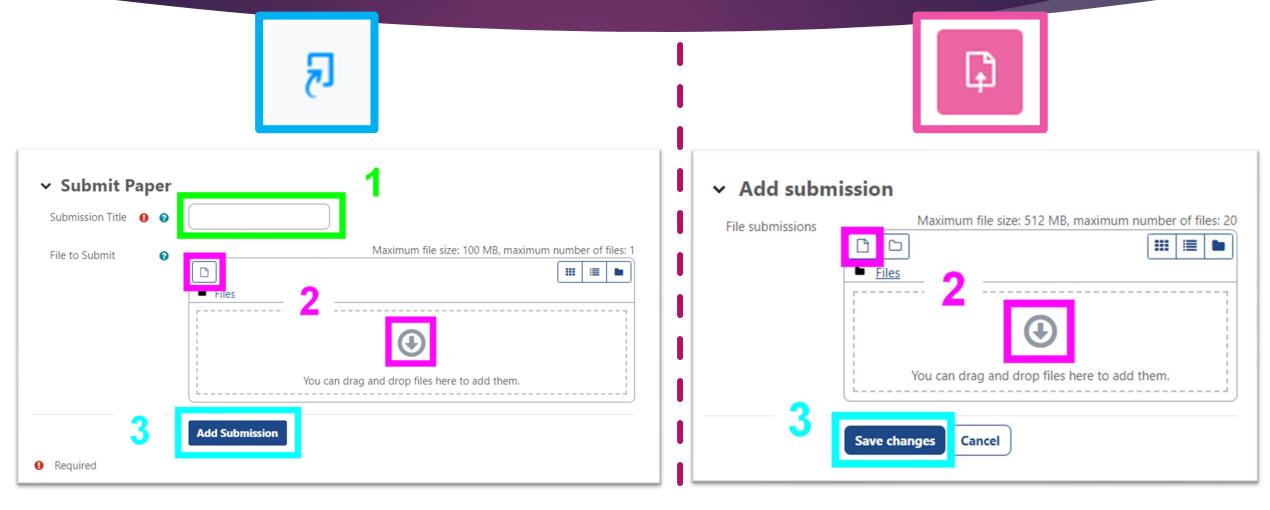

Click on « Submit Paper »

Click on « Add submission»

#### Add a title (1), Select your file (2) – see next page – and Add your submission/Save changes (3)