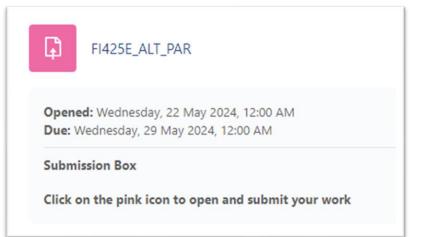

on the blue icon to open and submit your work

#### Click on the **Subject file**, appendix\*, Word template\* to download them

\* if available

FI425E\_ALT\_PAR - Subject

For each exam, a "technical issue" time (15 minutes) is systematically added in Moodle for minor technical issues.

ONLY WORD FILES OR WORD TURNED INTO PDF FILES

**1 FILE ONLY PER SUBMISSION** 

ATTENTION: Turnitin's submissions may take longer. We advise you not to wait until the very last minute to submit your po end of the exam, regardless of when you log in.

In case of a problem during the exam, please contact the Aloha via Teams or email (Only during work hours 9 am - 5:30 pn



# Depending on the file format to submit, different submission box type may be available



#### For PDF or Word file type **only**





#### For all file type (including Excel, Python,etc...)



|                                                                                                                 | How                                     | to su               | ubmit               | after cl            | icking on th                                                  | ne icon                           |
|-----------------------------------------------------------------------------------------------------------------|-----------------------------------------|---------------------|---------------------|---------------------|---------------------------------------------------------------|-----------------------------------|
|