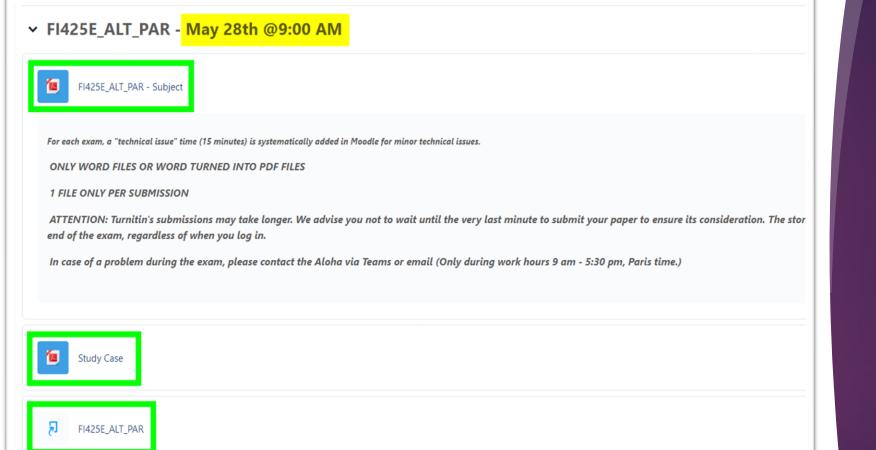

# HOW TO SUBMIT YOUR EXAM ON MOODLE

The subject, extra files (if available) and the submission box will appear on the day and at the precise time of the start of the exam.

Submission Box

Click on the blue icon to open and submit your work

#### Click on the **Subject file**, appendix\*, Word template\* to download them

\* if available

FI425E\_ALT\_PAR - Subject

For each exam, a "technical issue" time (15 minutes) is systematically added in Moodle for minor technical issues.

ONLY WORD FILES OR WORD TURNED INTO PDF FILES

**1 FILE ONLY PER SUBMISSION** 

ATTENTION: Turnitin's submissions may take longer. We advise you not to wait until the very last minute to submit your po end of the exam, regardless of when you log in.

In case of a problem during the exam, please contact the Aloha via Teams or email (Only during work hours 9 am - 5:30 pn